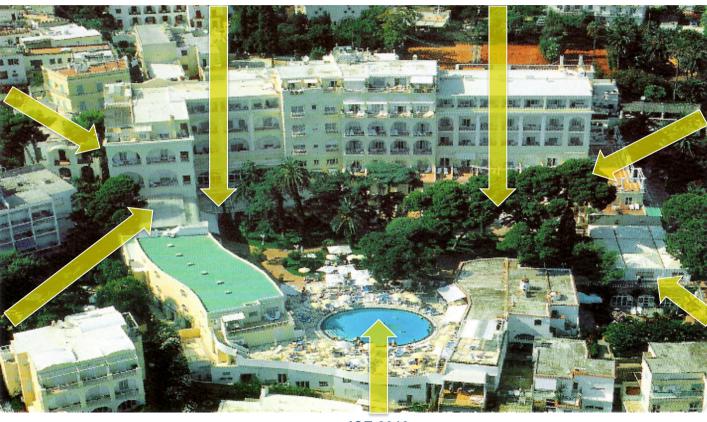

The Gardens :: Coffee Break Area

15<sup>th</sup> – 19<sup>th</sup> September, 2019
Capri (Naples, Italy)

The swimming Pool :: Gala Dinner Area

15<sup>th</sup> – 19<sup>th</sup> September, 2019

General Map of the Conference Center

ICE 2019

Room Capri:: Ground Floor Room Donna Lucia:: Floor - 1

**ICE 2019** 

Room Rotonda :: 1st Floor Room Teatro :: Ground Floor

ICE 2019 Hotel Main Entrance Lobby

ICE 2019
The Gardens
Coffee break Area

ICE 2019 The Veranda Registration Desk

The Gazebo Coffee break Area

**ICE 2019** 

ICE 2019
Swimming Pool
Gala Dinner Area

General Map

- 1. The Main Entrance
- 2. The Lobby
- 3. The Hotel Restaurant
- 4. The Veranda:: Registration Desk

- 5. Room Capri :: Parallel Sessions
- 6. Room Donna Lucia :: Parallel Sessions
- 7. Swimming Pool :: Gala Dinner Area
- 8. La Colombaia :: Pool Restaurant

- 9. The Gazebo :: Coffee Break Area
  - 10. The Gardens :: Coffee Break Area
  - **11. Room Teatro ::** Plenary Sessions
  - 12. Room Rotonda :: Parallel Sessions