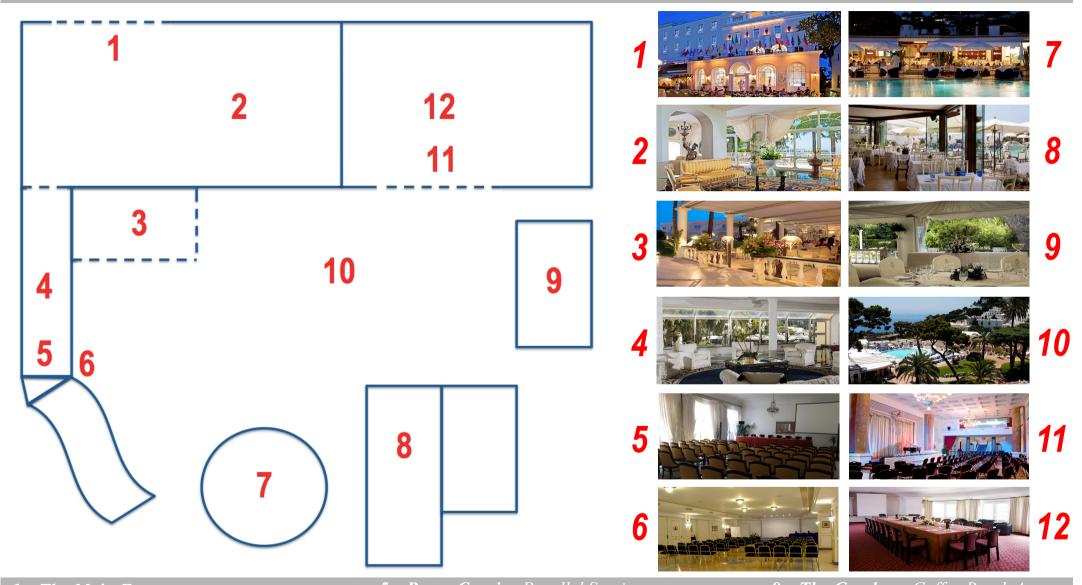

ICE 2019 The Veranda Registration Desk

The Gazebo Coffee break Area

**ICE 2019** 

ICE 2019
Swimming Pool
Gala Dinner Area

General Map

- 1. The Main Entrance
- 2. The Lobby
- 3. The Hotel Restaurant
- 4. The Veranda:: Registration Desk

- 5. Room Capri :: Parallel Sessions
- 6. Room Donna Lucia :: Parallel Sessions
- 7. Swimming Pool :: Gala Dinner Area
- 8. La Colombaia :: Pool Restaurant

- 9. The Gazebo :: Coffee Break Area
  - 10. The Gardens :: Coffee Break Area
  - **11. Room Teatro ::** Plenary Sessions
  - 12. Room Rotonda :: Parallel Sessions