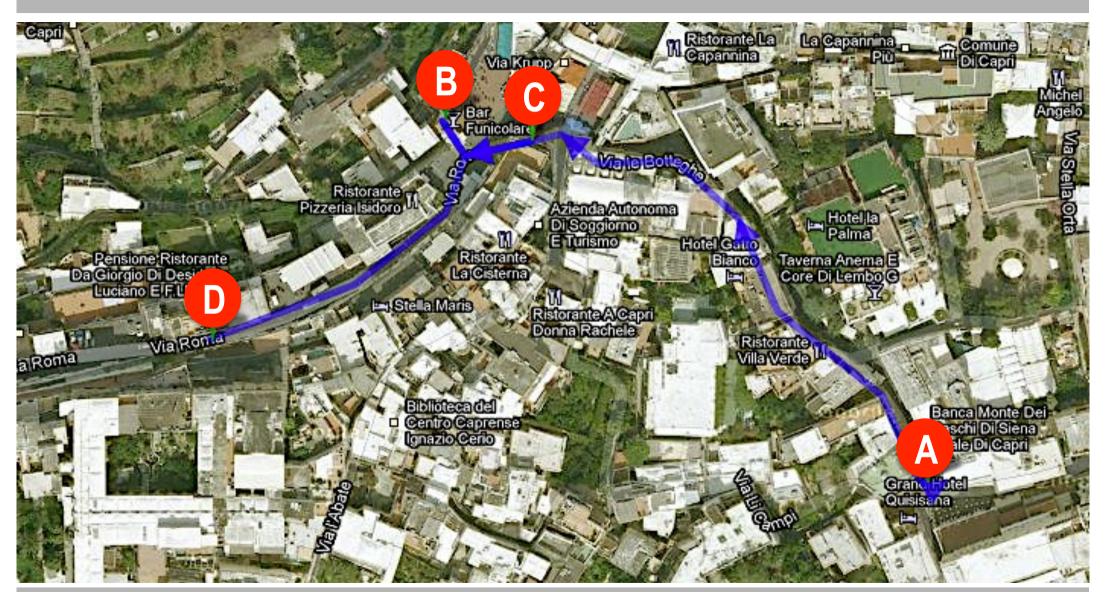

How to reach the Conference Center

- A . GRAND HOTEL QUISISANA
- B. FUNICULAR
- C. LA PIAZZETTA
- D. TAXI/BUS STATION

**Grand Hotel Quisisana** >>> La **Piazzetta::** 2 min walking

**Grand Hotel Quisisana** >>> **Funicular::** 3 min walking

**Grand Hotel Ouisisana >>> Taxi/Bus Station::** 6 min walking